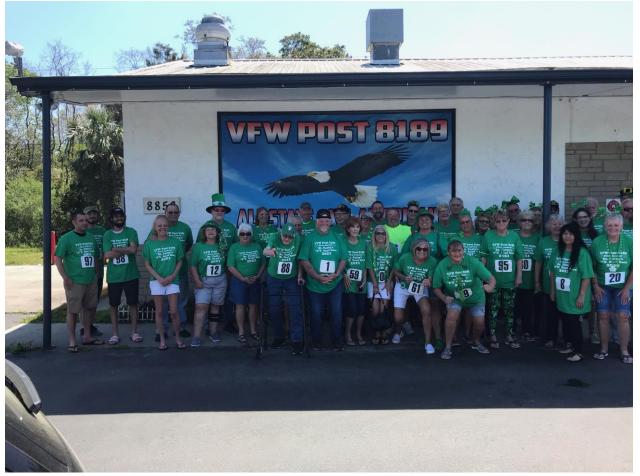

### FROM THE DESK OF THE SR VICE COMMAND AND HOUSE COMMITTEE CAIRMAN:

What a great feed we had for St. Patrick's Day. Once again Ed Carpenter and Charlie Miller put there best forward for all to enjoy.

The St. Patrick's Day celebration also included the first annual 0-K run. We all got our official t-shirt and our race number. All runners assembled in the parking lot and at the firing of the starting gun, it was a race to get back into the Post and enjoy our adult beverages. What a laugh.

Rose Ann Crumm was the winner of the basket raffle. She was delighted to receive the cash, tickets and various liquors.

The trivia game is loaded and runs all day and evening. Participants play by downloading the Buzzfeed app to their phone and playing along. Someone PLEASE outscore "Sparky!"