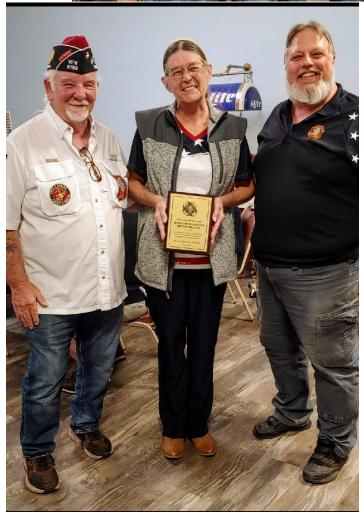

At our March meeting we were presented the Keep Citrus County Beautiful's Pride Award. We were presented this award to recognize our Adopt A Highway cleanup and our Stage Stand Cemetery cleanup.

The KCCB Pride Award is based upon three principal objectives: end littering, improve recycling and beautify communities. Also, at our meeting we presented a plaque to Brenda Williams who is leaving our Auxiliary to move back up north to be near family. Brenda really stepped up and was involved in many projects. We wish her well in her new life, she will be missed. At the meeting we presented Good Job Awards to Linda Geno and Gail Youngs for all their hard work. Also, Bill & JoAnne Peters, Renee Tennant, Julienne Crowe and Milo Stewart were presented Good Job Awards for their work replacing the floors and other repairs for a female veteran. Their incredible efforts reflect well on themselves and our Auxiliary. Most recently with a generous donation from our Post, we purchased toys, games, balls and books for the Ark Angels Preschool. We delivered the items to the school and the kids were so excited. As we drove off they were playing with the items. Thank you to our Youth and Scholarship Chairman Joel Steele for alerting us to the schools need. In closing I want to thank everyone for their continued hard work supporting not only veterans but our youths and our community as well. You All Rock!