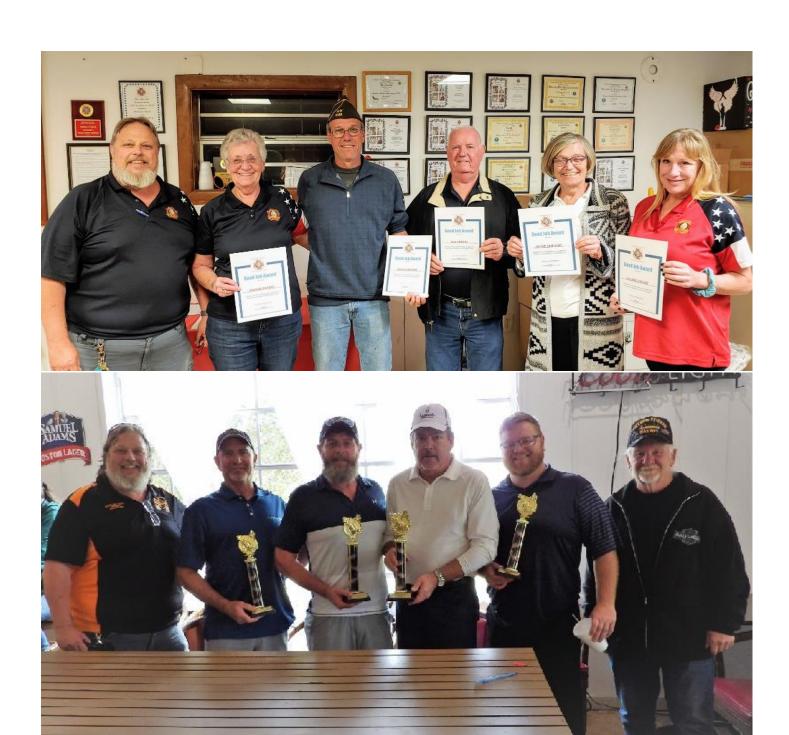

At our March meeting we were presented the Keep Citrus County Beautiful's Pride Award. We were presented this award to recognize our Adopt A Highway cleanup and our Stage Stand Cemetery cleanup.

The KCCB Pride Award is based upon three principal objectives: end littering, improve recycling and beautify communities. Also, at our meeting we presented a plaque to Brenda Williams who is leaving our Auxiliary to move back up north to be near family. Brenda really stepped up and was involved in many projects. We wish her well in her new life, she will be missed. At the meeting we presented Good Job Awards to Linda Geno and Gail Youngs for all their hard work. Also, Bill & JoAnne Peters, Renee Tennant, Julienne Crowe and Milo Stewart were presented Good Job Awards for their work replacing the floors and other repairs for a female veteran. Their incredible efforts reflect well on themselves and our Auxiliary. Most recently with a generous donation from our Post, we purchased toys, games, balls and books for the Ark Angels Preschool. We delivered the items to the school and the kids were so excited. As we drove off they were playing with the items. Thank you to our Youth and Scholarship Chairman Joel Steele for alerting us to the schools need. In closing I want to thank everyone for their continued hard work supporting not only veterans but our youths and our community as well. You All Rock!