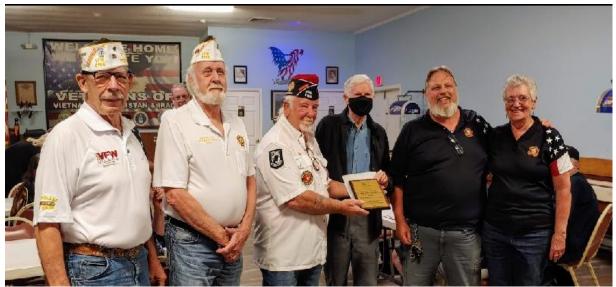

At our March meeting we were presented the Keep Citrus County Beautiful's Pride Award. We were presented this award to recognize our Adopt A Highway cleanup and our Stage Stand Cemetery cleanup.

The KCCB Pride Award is based upon three principal objectives: end littering, improve recycling and beautify communities. Also, at our meeting we presented a plaque to Brenda Williams who is leaving our Auxiliary to move back up north to be near family. Brenda really stepped up and was involved in many projects. We wish her well in her new life, she will be missed. At the meeting we presented Good Job Awards to Linda Geno and Gail Youngs for all their hard work. Also, Bill & JoAnne Peters, Renee Tennant, Julienne Crowe and Milo Stewart were presented Good Job Awards for their work replacing the floors and other repairs for a female veteran. Their incredible efforts reflect well on themselves and our Auxiliary. Most recently with a generous donation from our Post, we purchased toys, games, balls and books for the Ark Angels Preschool. We delivered the items to the school and the kids were so excited. As we drove off they were playing with the items. Thank you to our Youth and Scholarship Chairman Joel Steele for alerting us to the schools need. In closing I want to thank everyone for their continued hard work supporting not only veterans but our youths and our community as well. You All Rock!