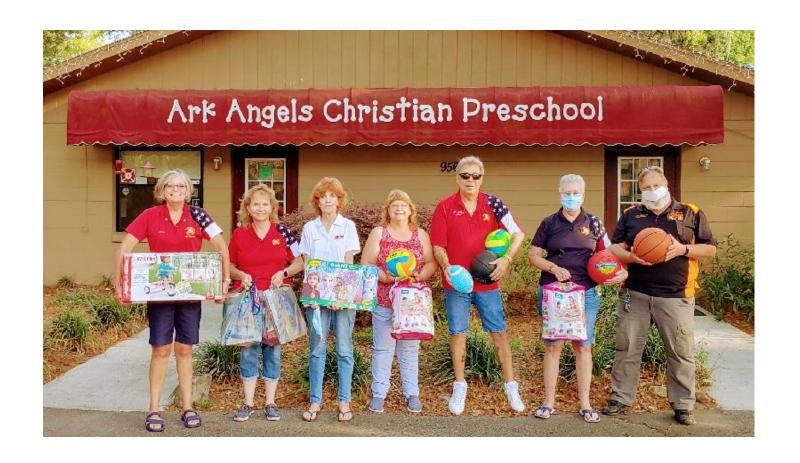

At our March meeting we were presented the Keep Citrus County Beautiful's Pride Award. We were presented this award to recognize our Adopt A Highway cleanup and our Stage Stand Cemetery cleanup.

The KCCB Pride Award is based upon three principal objectives: end littering, improve recycling and beautify communities. Also, at our meeting we presented a plaque to Brenda Williams who is leaving our Auxiliary to move back up north to be near family. Brenda really stepped up and was involved in many projects. We wish her well in her new life, she will be missed. At the meeting we presented Good Job Awards to Linda Geno and Gail Youngs for all their hard work. Also, Bill & JoAnne Peters, Renee Tennant, Julienne Crowe and Milo Stewart were presented Good Job Awards for their work replacing the floors and other repairs for a female veteran. Their incredible efforts reflect well on themselves and our Auxiliary. Most recently with a generous donation from our Post, we purchased toys, games, balls and books for the Ark Angels Preschool. We delivered the items to the school and the kids were so excited. As we drove off they were playing with the items. Thank you to our Youth and Scholarship Chairman Joel Steele for alerting us to the schools need. In closing I want to thank everyone for their continued hard work supporting not only veterans but our youths and our community as well. You All Rock!