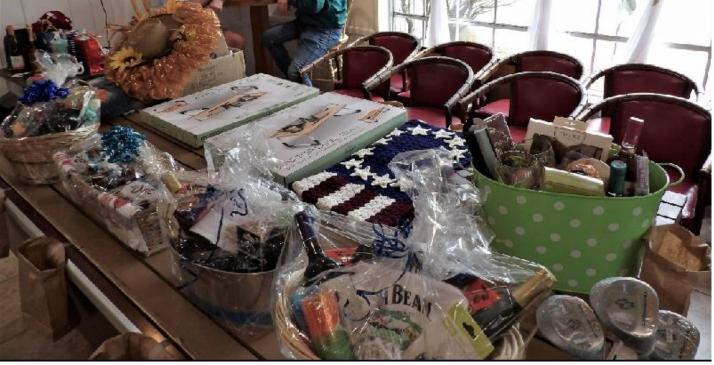

Rose Ann Crumm was the winner of the basket raffle. She was delighted to receive the cash, tickets and various liquors.

The trivia game is loaded and runs all day and evening. Participants play by downloading the Buzzfeed app to their phone and playing along. Someone PLEASE outscore "Sparky!"

### FROM THE DESK OF THE POST AUXILIARY PRESIDENT:

Well, we ended February with a well-attended Adopt A Highway cleanup. 14 Auxiliary and Post members as well as 2 Lecanto High School students showed up for the cleanup. In all we collected 32 bags of trash - a record attendance and a record number of bags. March- in like a lion out like a lamb as the old weather proverb goes held true for our annual golf tournament. We had a record turnout of players with 84 and another record of 30-hole sponsors. The weather got a little rough at times, but most players finished the game. We had a lot of great items that were raffled off including several handmade craft items and baskets that were huge hits. A great meal was provided by Ed from the Post and he has our thanks. Also thank you to all who worked their butts off to make this tournament go off without a hitch.